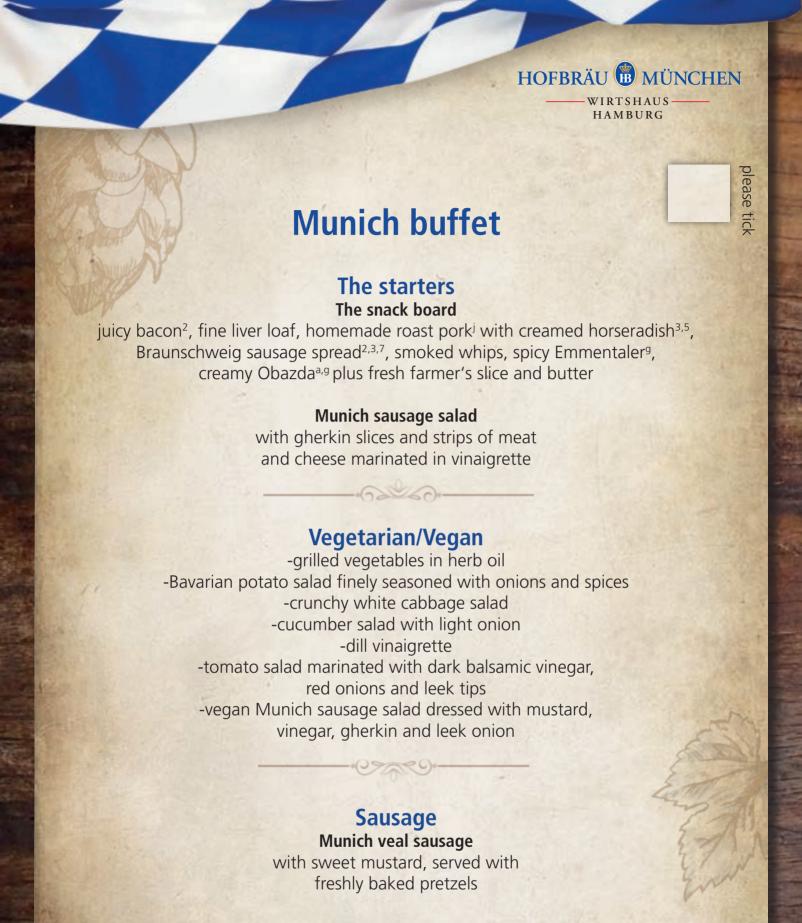

#### The starters

The snack board

juicy bacon<sup>2</sup>, fine liver loaf, homemade roast pork<sup>j</sup> with creamed horseradish<sup>3,5</sup>,
Braunschweig sausage spread<sup>2,3,7</sup>, smoked whips, spicy Emmentaler<sup>g</sup>,
creamy Obazda<sup>a,g</sup> plus fresh farmer's slice and butter

#### Munich sausage salad

with gherkin slices and strips of meat and cheese marinated in vinaigrette

## Vegetarian/Vegan

-Tomato mozzarella with basil pesto and rocket
-grilled vegetables in herb oil
-Bavarian potato salad finely seasoned with onions and spices
-crunchy white cabbage salad
-cucumber salad with light onion
-dill vinaigrette

-Tomato salad marinated with dark balsamico, red onions and leek tips
-vegan Munich sausage salad dressed with mustard,
vinegar, gherkin and spring onion
-raw vegetables of carrot, cucumber, bell pepper and radish,
with avocado cream and sour cream

## Sausage

Munich veal sausage

with sweet mustard, served with freshly baked pretzels

bitte ankreuzen

----WIRTSHAUS HAMBURG